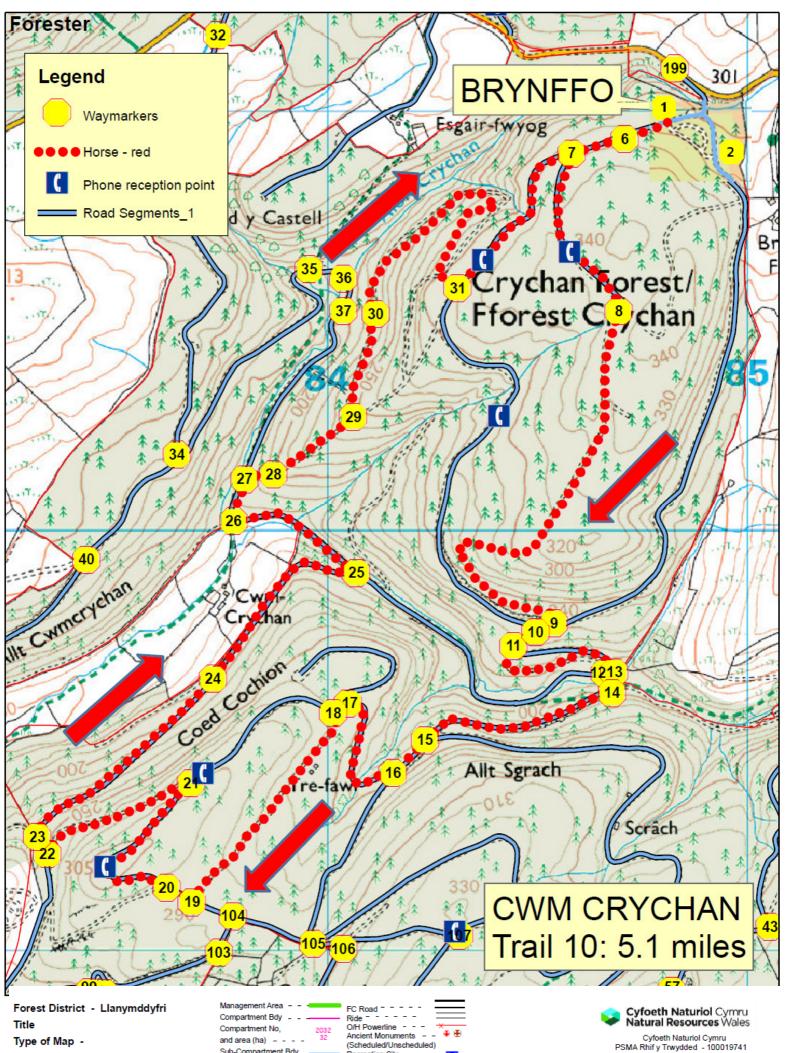

## Crychan Forest Trails Cwm Crychan

Trail type Start point Inspector Date Horse Brynffo

| POST | TRACK       |                               |
|------|-------------|-------------------------------|
|      |             | Brynffo Car Park              |
| 1    | Forest Road |                               |
| 6    | Forest Road |                               |
| 7    | Forest Road |                               |
| 8    | Soft Track  | Horse riders rough track sign |
| 9    | Forest Road |                               |
| 10   | Forest Road |                               |
| 11   | Soft Track  |                               |
| 12   | Hard Track  |                               |
| 13   | Forest Road |                               |
| 14   | Forest Road |                               |
| 15   | Forest Road |                               |
| 16   | Forest Road |                               |
| 17   | Forest Road |                               |
| 18   | Soft Track  |                               |
| 19   | Forest Road |                               |
| 20   | Forest Road |                               |
| 21   | Hard Track  |                               |
| 22   | Hard Track  |                               |
| 23   | Hard Track  |                               |
| 24   | Hard Track  |                               |
| 25   | Hard Track  |                               |
| 26   | Hard Track  |                               |
| 27   | Soft Track  |                               |
| 28   | Soft Track  |                               |
| 29   | Soft Track  |                               |
| 30   | Soft Track  |                               |
| 31   | Forest Road |                               |
| 7    | Forest Road |                               |
| 6    | Forest Road |                               |
| 1    |             | Brynffo Car Park              |