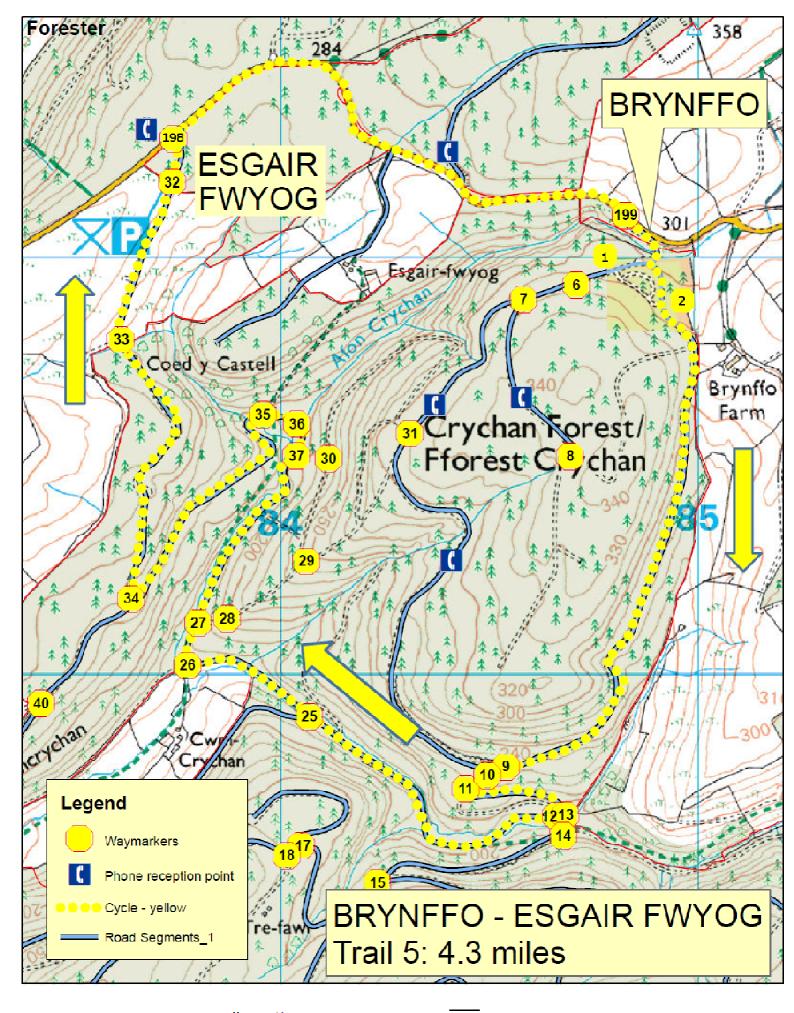

Forest District - Llanymddyfri Title Type of Map -Scale - 1:9,066 Date: 17/02/2015 

## Crychan Forest Trails Brynffo - Esgair Fwyog

Trail type Cycle Start point Brynffo Inspector Date

POST

TRACK

|     |             | Brynffo Car Park      |
|-----|-------------|-----------------------|
| 2   | Forest Road |                       |
| 9   | Forest Road |                       |
| 10  | Forest Road |                       |
| 11  | Forest Road |                       |
| 13  | Forest Road |                       |
| 12  | Hard Track  |                       |
| 25  | Hard Track  |                       |
| 26  | Hard Track  |                       |
| 27  | Hard Track  |                       |
| 37  | Hard Track  |                       |
| 36  | Hard Track  |                       |
| 35  | Hard Track  |                       |
| 34  | Forest Road |                       |
| 33  | Forest Road |                       |
| 32  | Forest Road | Esgair Fwyog Car Park |
| 198 | Public Road |                       |
| 199 | Public Road | Brynffo Car Park      |
|     |             |                       |